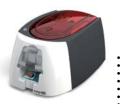

# A COMPLETE OFFER

ONLINE CARD TEMPLATE

EVOLIS BADGE STUDIO® CARD DESIGNER SOFTWARE

**BADGY CARD PRINTER** 

COLOR RIBBON + PVC CARDS (53.98 x 85.60 mm)

| 2 BADGY solutions         | paggy 100                                | badgy 200                                              |
|---------------------------|------------------------------------------|--------------------------------------------------------|
| PRINTABLE AREA            | Margin of 1.35 mm (0.05")                | Edge-to-edge                                           |
| PRINTING SPEED            | 45 sec /card - 80 cards/hour             | 38 sec/card - 95 cards/hour                            |
| INCLUDED SOFTWARE         | Evolis Badge Studio®<br>Standard version | Evolis Badge Studio® version + (import from databases) |
| SUPPLIED CONSUMABLES PACK | For 50 prints                            | For 100 prints                                         |