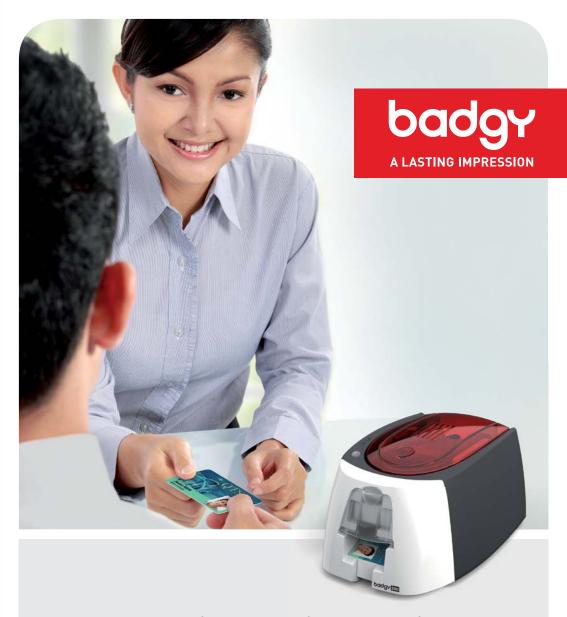

# Personalize and print plastic badges yourself!

## **DISTINGUISH YOURSELF**

### WITH PERSONALIZED PLASTIC BADGES

## Your personalized badge in 3 easy steps

Badgy is a user-friendly solution: both the card designer software and the card printer (managed like a standard office printer) are easy to use.

Download a card template from the badge library on www.badav.com

Print your card... in less than a minute!